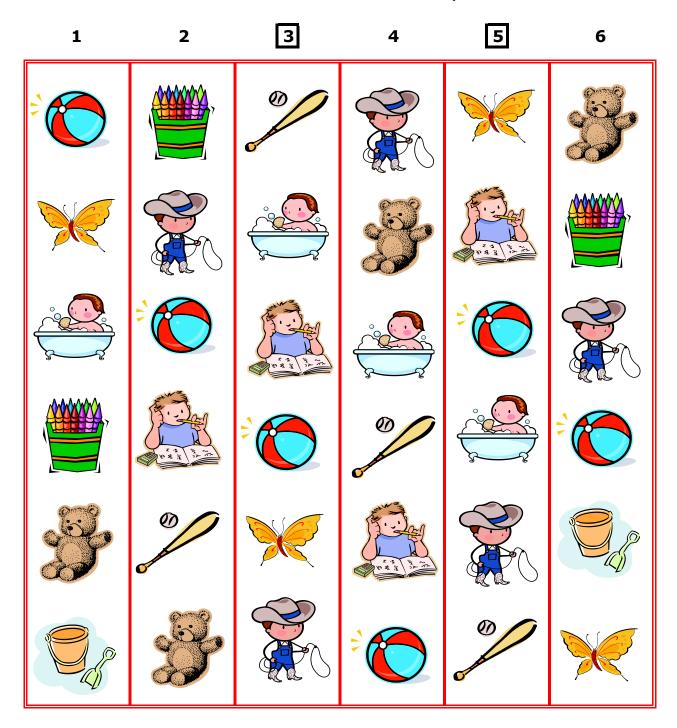

### JUST LIKE YOU!

Which two columns have the exact same pictures?

© Kelly Bennett Author, Your Daddy was Just Like You

ANSWER
3 and 5

## JUST LIKE YOU!

Which two columns have the exact same pictures?

© Kelly Bennett
Author, Your Daddy was Just Like You