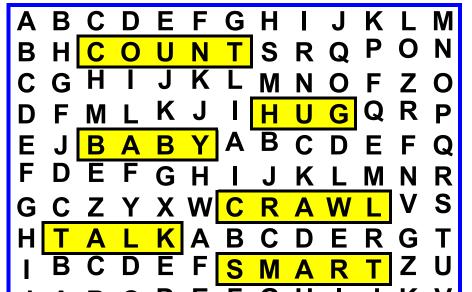

### Just Like Daddy

Can you find the words listed below?

A B C D E F G H I J K L M B H C O U N T S R Q P O N C G H I J K L M N O F Z O D F M L K J I H U G Q R P E J B A B Y A B C D E F Q F D E F G H I J K L M N R G C Z Y X W C R A W L V S H T A L K A B C D E R G T I B C D E F S M A R T Z U J A B C D E F G H I J K V L M N O P Q R S T Z Y X W

HUG BABY TALK

CRAWL COUNT SMART

### Just Like Daddy

Can you find the words listed below?