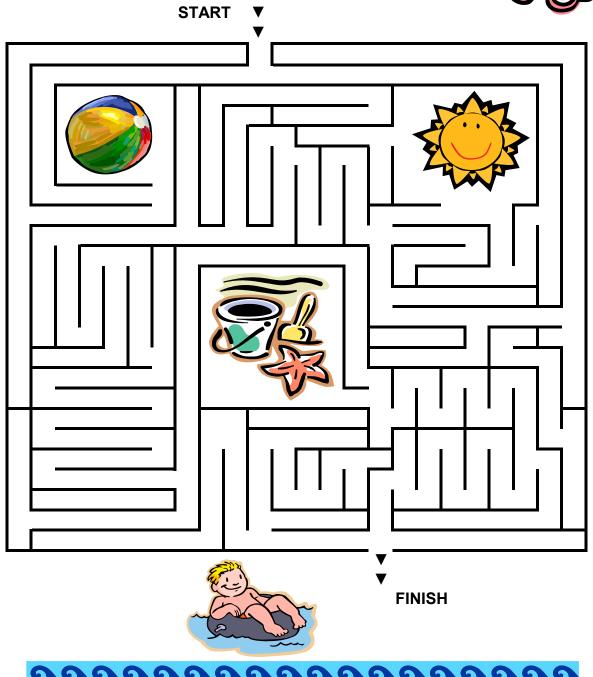

# GO FOR A SWIM!

Can you find the way to the pool?

© Kelly Bennett Author, *Your Daddy was Just Like You* 

# GO FOR A SWIM!

Can you find the way to the pool?

© Kelly Bennett Author, Your Daddy was Just Like You