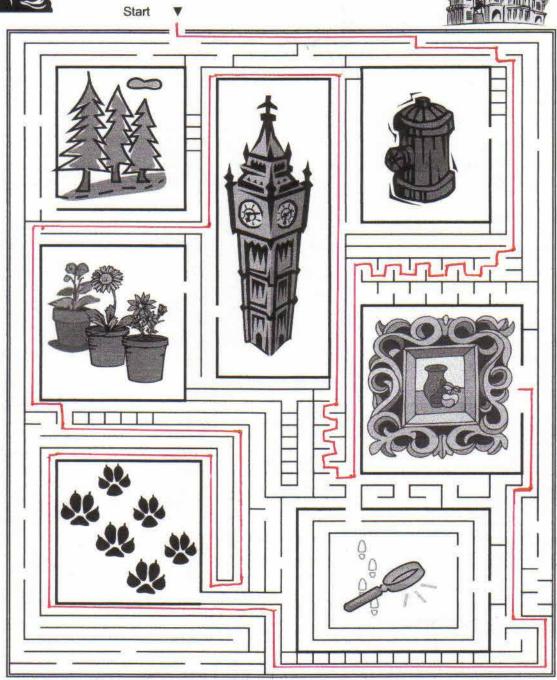

#### SNIFFER O'CLUE TO THE RESCUE

A band of dirty dogs has just broken into the Dogtown Art Museum. They stole a priceless masterpiece.

Sniffer O' Clue has less than five minutes to find the painting.

Can he sniff his way through the maze to the framed art?

Start

▼