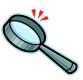

# THE MISSING CLUE

You have found all the clues to solve a case except one. It appears one time in these squares. Can you find it?

Ő,

ANSWER - Key in lower right square