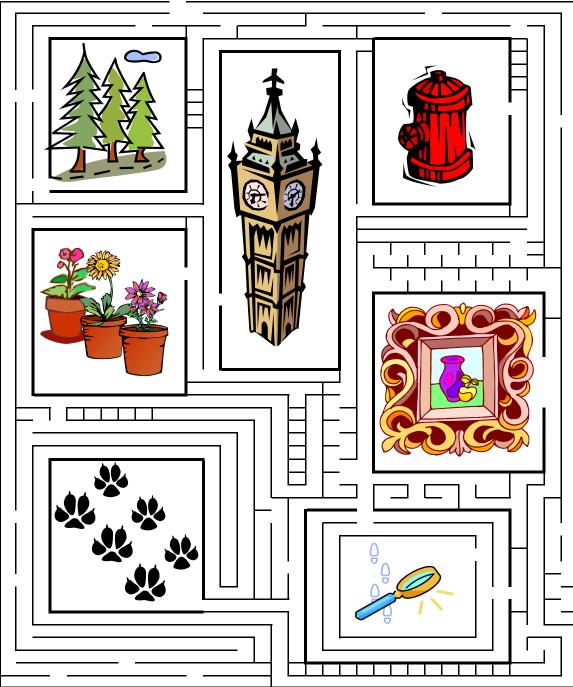

#### SNIFFER O'CLUE TO THE RESCUE

A band of dirty dogs has just broken into the Dogtown Art Museum. They stole a priceless masterpiece.

Sniffer O' Clue has less than five minutes to find the painting.

Can he sniff his way through the maze to the framed art?

Start

▼